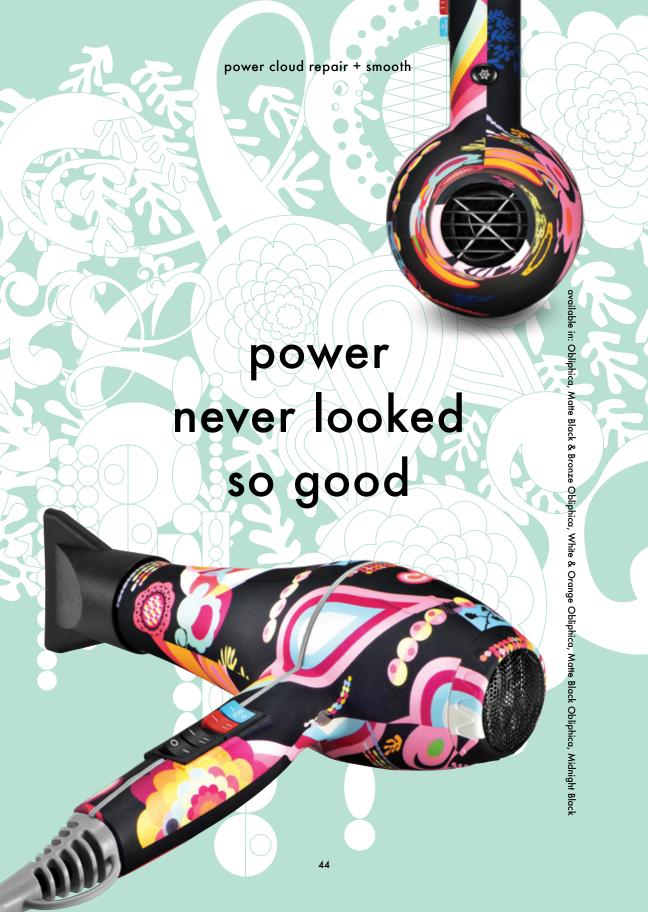

# whatever blows your hair back

Utilizing some of the most ground breaking technology on the market, the Power Cloud Repair + Smooth dryer is the professional choice. With the flick of a switch, positive or negative ions are produced—deepening treatments and repairing hair or sealing the cuticle and smoothing hair—bringing the health back to your hair.

### let's talk numbers

Clinical observation studies show how the Power Cloud Repair + Smooth dryer dominates the competition.

# Positive Ions "Repair"

Positive ions are the key differentiating feature of the Repair + Smooth dryer. Positive ions open the hair cuticle, giving treatments deeper and more effective penetration to the cortex. They also cut down on drying time by up to 70%.

## Negative Ions "Smooth"

Generating thousands more negative ions than any other ionic dryer on the market, your results will be softer, healthier hair with less static.

### **Tourmaline-Infused Ceramic**

Tourmaline components emit negative ions and far-infrared heat for gentle heat styling and frizz-free results.

77% reduction in frizz

82% increase in shine

82% increase in style retention

85% increase in comb-ability

82% overall reduction in drying time

### AC-1875

The powerful 1875-watt AC motor is more durable and gives you the power of two dryers-in-one! The AC motor lasts up to three times as long as a DC motor, providing up to 3,000 hours of in-salon use.

### **Faster And Hotter**

Two speed and three heat settings offer extreme versatility, perfect for all hair types and lengths.

#### Extra Concentration

Catering to the preferences of all stylists, each Repair + Smooth dryer comes with a large and small concentrator.

The 1875 Watt powerhouse makes styling a breeze! Weighing less than a pound, this feather-light dryer is truly a force to be reckoned with. The Power Cloud Force is the epitome of versatility, boasting three temperatures, two speeds, and a cool blast.