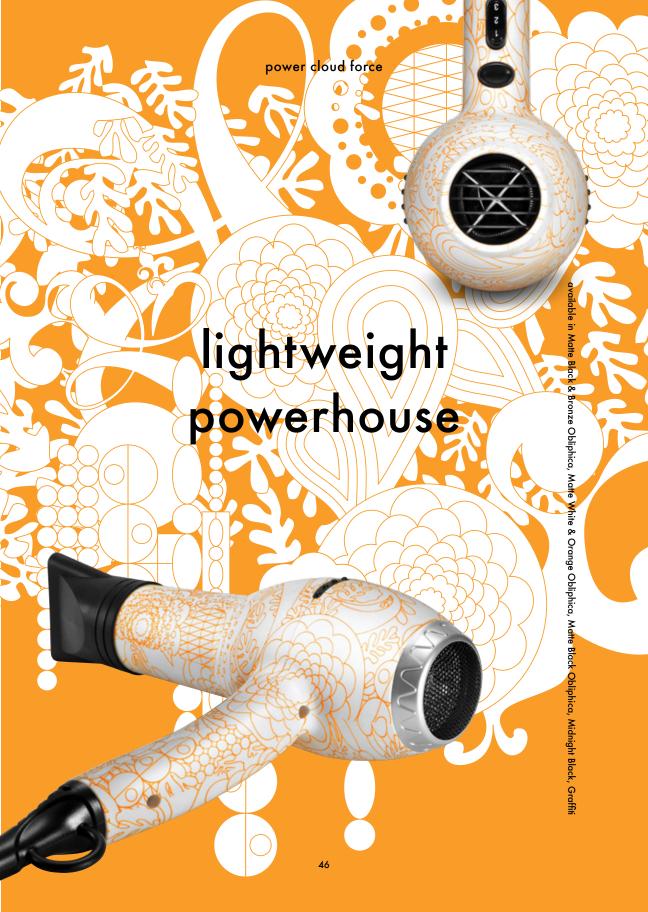

#### Extra Concentration

Catering to the preferences of all stylists, each Repair + Smooth dryer comes with a large and small concentrator.

The 1875 Watt powerhouse makes styling a breeze! Weighing less than a pound, this feather-light dryer is truly a force to be reckoned with. The Power Cloud Force is the epitome of versatility, boasting three temperatures, two speeds, and a cool blast.

# Unbelievably Lightweight

Specially designed with professionals in mind, the dryer weighs in at a mere 12.8 ounces (0,8 lbs) making styling a breeze.

# Negative is Positive

The Power Cloud Force generates thousands more negative ions than a typical commercial dryer. Negative ions close the cuticle of the hair to eliminate frizz and leave your tresses smooth and shiny.

# Hot, Hot, Hot

Uniform heat distribution technology provides heat like you've never experienced from a dryer

# Tourmaline-Infused Ceramic

Tourmaline components produce farinfrared heat for gentle heat styling and trizz-free results.

# Extra Concentration

Catering to the preferences of all stylists, each Force dryer comes with a large and small concentrator.

born to perform.