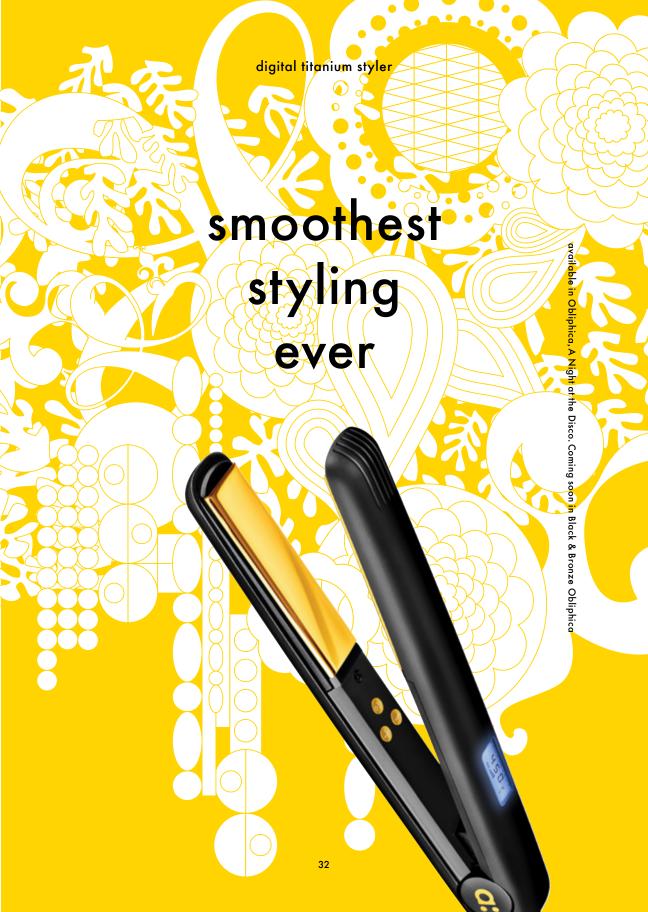

# say it with style

With the amika Digital Titanium Styler you can create silky smooth strands, tousled waves, or retro curls with ease. Ultra-smooth titanium plates allow hair to glide easily without any tugging for silky hair that shines.

#### Titanium Plates

Titanium is the newest and most advanced technological development used and preferred by professional stylists. This lightweight material offers superior heat conductivity and microscopically smoother plates for the fastest and smoothest styling in one effortless pass.