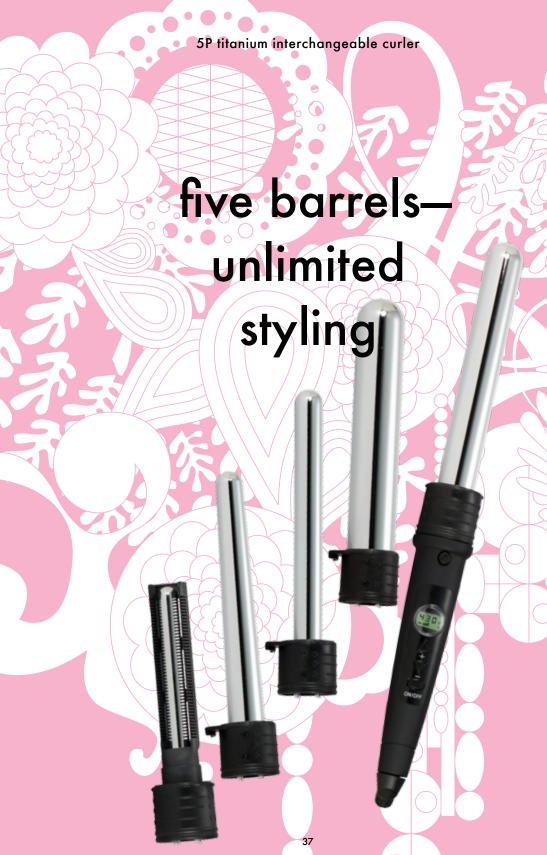

The amika 5P Titanium Interchangeable Curler has five interchangeable titanium barrels (32mm, 25mm, 19mm, 25-18mm, and 13mm root lifter) that easily create curls of any size and shape. In the mood for voluminous full curls one day, loose beach waves the next, or tight curls the following? Well, you can have it all with our interchangeable curler set that allows you to switch up your look in the snap of a barrel.

### Titanium Barrels

Titanium is the newest and most advanced technological development used and preferred by professional stylists. This lightweight material offers superior heat conductivity and an ultra-smooth surface that allows hair to curl easily for silky curls that shine.