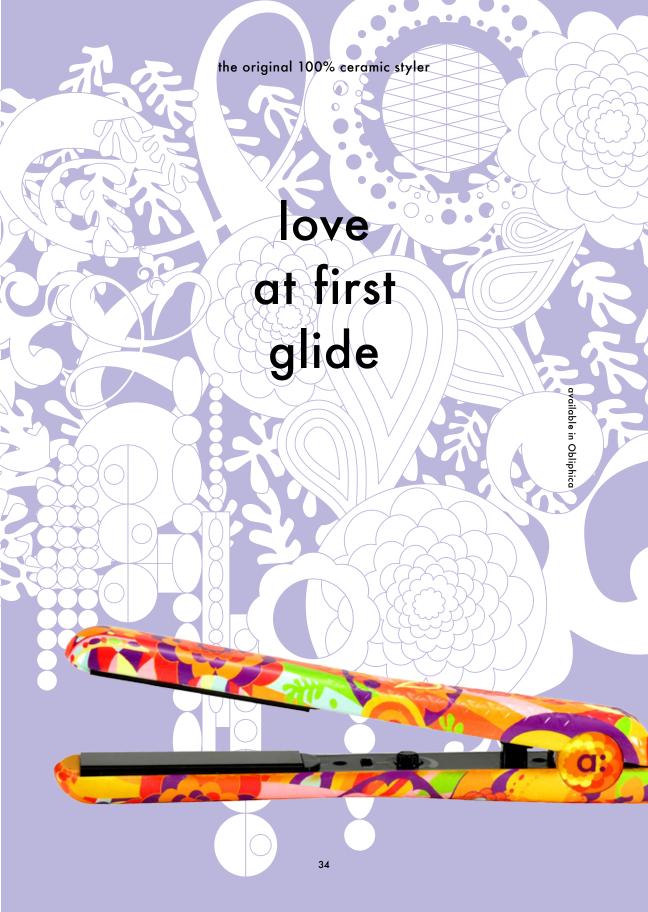

# say it with style

With the amika Digital Titanium Styler you can create silky smooth strands, tousled waves, or retro curls with ease. Ultra-smooth titanium plates allow hair to glide easily without any tugging for silky hair that shines.

#### Titanium Plates

Titanium is the newest and most advanced technological development used and preferred by professional stylists. This lightweight material offers superior heat conductivity and microscopically smoother plates for the fastest and smoothest styling in one effortless pass.

#### Floating Plates

Intelligent floating plates adjust to tension and eliminate snagging for an easy glide, whether styling straight, curly or wavy looks.

#### Solid Ceramic

100% solid ceramic plates generate ionic, far-infrared heat, ensuring safe and even heat while preserving moisture and protecting the cuticle. The results are silky, soft hair and faster, more effective styling without the damage caused by conventional styling tools.