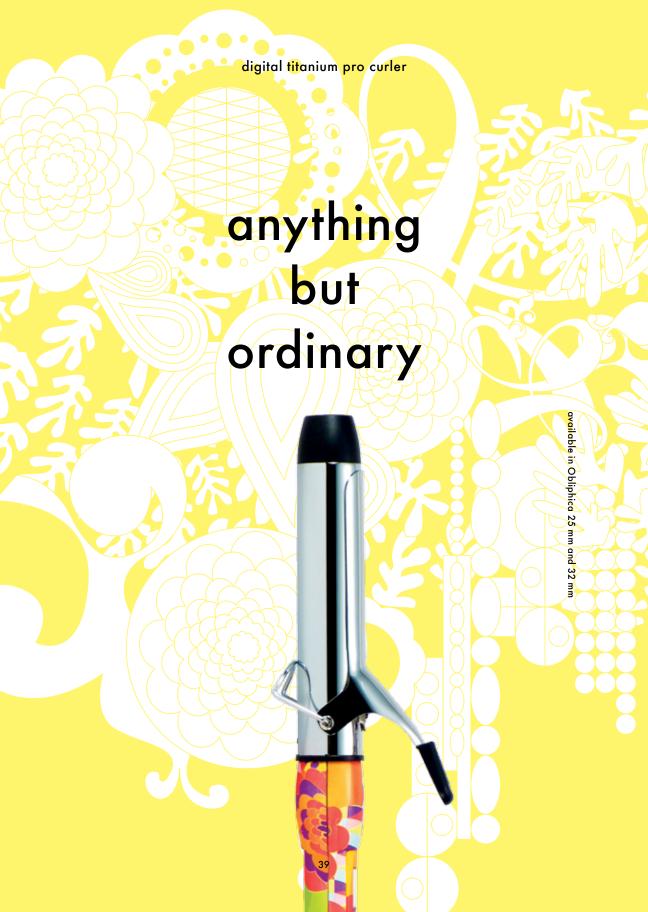

The Digital Titanium Pro Curler is a powerful professional tool that harnesses the latest technology and innovative materials to deliver professional results.

### Titanium Barrels

Titanium is the newest and most advanced technological development used and preferred by professional stylists. This lightweight material offers superior heat conductivity and an ultra-smooth surface that allows hair to curl easily for silky ringlets that shine.

### Gentle And Safe

MCH heaters emit far-infrared heat that instantly penetrates the cortex of the hair cuticle, heating from the inside out. The hair is heated evenly and in half the time of conventional heat, reducing the risk of damage.

# Feather-Light

Titanium has the highest strength to weight ratio. The lightweight styler is incredibly durable and stands up to the toughest of professional conditions.

# **Curls For Days**

Negative ionic technology seals the cuticle for shiny, long-lasting curls that hold for days without any styling products.

## Digital Interface

The digital interface allows for precise setting and monitoring of temperature up to 430°F (221°C), the most important element for getting consistent and effective results. The auto-shutoff feature means no power will be wasted when not in use.

### Love That Glove

Each curler comes with a heat-resistant glove so you can protect your hand while you love your hair.

# Ready And Able

An easy grip, 9 foot 360° swivel cord and a professional hook makes use and storage simple. Dual Voltage 110-240 V makes the curler ready for use anywhere in the world.