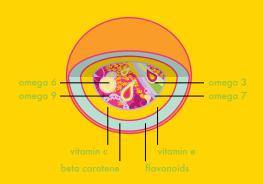

# the magic berry

The Obliphica line of hair care gets its power by harnessing the unique properties of the "super fruit," Sea Buckthorn Berry (also known as Obliphica).

Native only to Siberia and parts of the Himalayas, the berry protects itself against some of the harshest environmental conditions on Earth with an unprecedented amount of vitamins and nutrients.

The Obliphica berry is rich in antioxidants, essential amino acids, vitamin E, rare Omega 7 and 190 other bioactive compounds. Being a food source, and not a chemically-based product, the body instantly absorbs the berry's nutrients.

vitamin

C

Obliphica contains 15 times more vitamin C than an orange! Vitamin C is an antioxidant that reduces free radical formation that can damage your hair.

omeda

3

Omega 3 is an essential fatty acid because it is not generated by the body and can only be taken from elsewhere-like the Obliphica berry. Omega 3 adds luster, sheen and elasticity to your hair. It can help restart hair growth and help hair grow quicker and stronger-even prevent or reverse hair loss!

omega

6

Omega 6 fatty acids stimulate hair growth, according to the University of Maryland Medical Center. It also improves flaky, dry scalp and helps your hair retain its moisture.

omego

7

The Obliphica berry contains high concentrations of the rare Omega 7 (it's 40% of the berry!). Omega 7 keeps free radicals at bay and aids in the production of collagen. Typically found only in fish oil, Omega 7 provides key building blocks for skin, hair and nails.

vitamin

Е

Vitamin E has been shown to help with stimulating hair growth as well as preventing hair loss. Vitamin E helps with split ends and also keeps your color vibrant!

omego

9

Omega 9 aids in faster development of hair and prevents hair loss. It also locks in moisture leading to softer, more pliable hair.

vitamin

Beta-carotene is converted into Vitamin A in the body. Vitamin A is essential for the health of all of the cells in your hair follicles. Because of its antioxidant properties, beta-carotene helps to protect your hair from the free radicals that can damage it.

flavonoid

F

Flavonoids are another powerful antioxidant found in foods such as grapes, chocolate, citrus, red wine and tea. They are also believed to suppress enzymes that can lead to hair loss.

compounds

190

The Obliphica Berry miraculously boasts over 190 bioactive compounds.